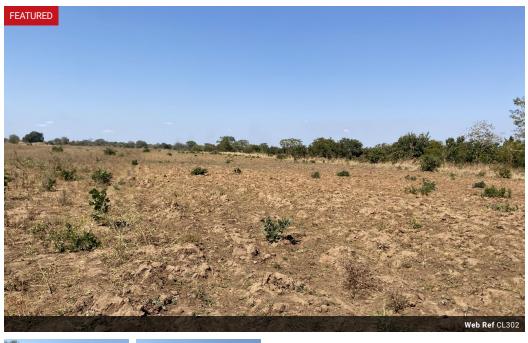

## 10 Hectares in Kalola Settlement, Chisamba

Bare Land Listing in Kalola Settlement, Chisamba District

- Situated in Kalola Settlement, Chisamba District.
- · 25 km off Great North Road where there are amenities such as Zambeef Chisamba, Sunshine Seedling Services, and Rubis Filling Station.

- Property Details: Size: 10 hectares Title: Land is on title

- Farming: Suitable for various agricultural activities including crop cultivation and animal husbandry.

Price: K320,000