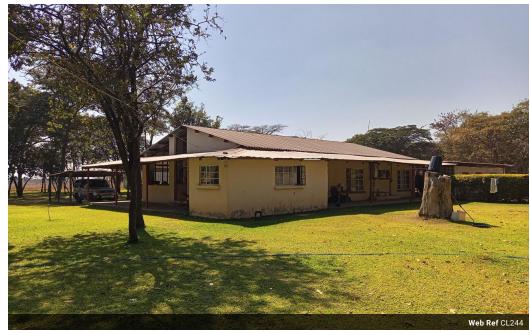

## Developed Commercial Farm

This is a commercial farm in Mpongwe, about 3 kilometers from the tarred Mpongwe/Luanshya Road and 14 kilometers from Mpongwe Junction.

The entire farm is enclosed in a bonex fence and developed with a farm house, workshop shed, storage building, ablution block, and other ancillary structures.

The total land area of the farm is 669 hectares, of which 500 hectares is arable rain fed land used for maize and soya bean cultivation.

The asking price is \$1,350,000 USD.

### Features

**Zoning** Agricultural

Sizes

Floor Size 655m<sup>2</sup>