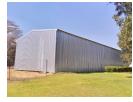

## Developed Commercial Farm

This is a commercial farm in Mpongwe, about 3 kilometers from the tarred Mpongwe/Luanshya Road and 14 kilometers from Mpongwe Junction.

The entire farm is enclosed in a bonex fence and developed with a farm house, workshop shed, storage building, ablution block, and other ancillary structures.

The total land area of the farm is 669 hectares, of which 500 hectares is arable rain fed land used for maize and soya bean cultivation.

The asking price is \$1,350,000 USD.