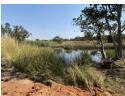

- Property Details: Size: 30.82 hectares
- Title: Land is on title

- Water Supply: Two boreholes (domestic: 4.5 inches, industrial: 6.0 inches)
  River: Perennial river located to the west of the property within the farm.
  Dam: Presence of a dam on the property.
  Electricity: ZESCO supply line is a few meters from the property.