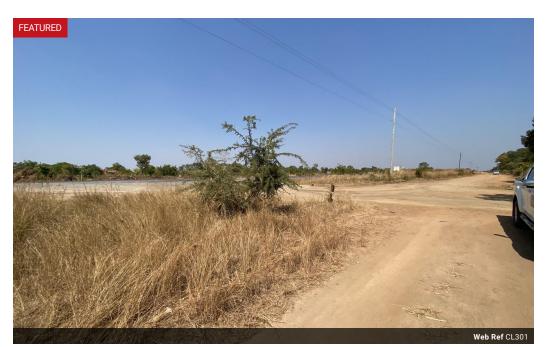

# 30.82 Hectares Land on Kabwe/Kapiri Mposhi Road

Commercial/Farmland Listing on Great North Road

- Situated along Great North Road between Kabwe and Kapiri Mposhi, on the Kapiri Mposhi side.
- 35 km from Kabwe and 20 km to Kapiri Mposhi.
- Approximately 10 km past the Manyumbi Toll Gate.

- Property Details: Size: 30.82 hectares
- Title: Land is on title

- Water Supply: Two boreholes (domestic: 4.5 inches, industrial: 6.0 inches)
  River: Perennial river located to the west of the property within the farm.
  Dam: Presence of a dam on the property.
  Electricity: ZESCO supply line is a few meters from the property.