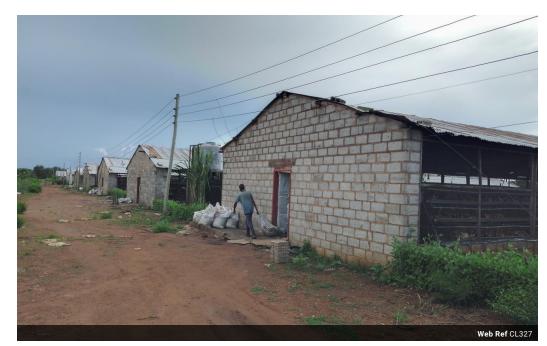

## Farm For Sale in Lusaka West

20 hectare Developed Farm for Sale in West Wood (Lusaka West)

Mumbwa Road Frontage

Asking Price: ZMW26,000,000

Buys this developed farm situated along Mumbwa Road in West Wood Area, about 34 kilometres from the Central Business District of Lusaka. The farm is developed with managers house, three staff houses, a block of staff rooms, reception block, sixteen (17) poultry houses and a pump house.

The farm is connected to a three phase mains electricity with an onsite transformer, Boundaries to the property are defined by 15 strands electric wire fence supported on steel posts and access to the property is by two steel framed sliding gates leading to the parking areas. Water is obtained from two onsite boreholes fitted with a submersible pumps and water is stored in 2x5,000 litres