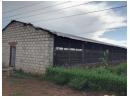

## Farm For Sale in Lusaka West

20 hectare Developed Farm for Sale in West Wood (Lusaka West)

Mumbwa Road Frontage

Asking Price: ZMW26,000,000

Buys this developed farm situated along Mumbwa Road in West Wood Area, about 34 kilometres from the Central Business District of Lusaka. The farm is developed with managers house, three staff houses, a block of staff rooms, reception block, sixteen (17) poultry houses and a pump house.