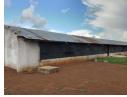

## Farm For Sale in Lusaka West

20 hectare Developed Farm for Sale in West Wood (Lusaka West)

Mumbwa Road Frontage

Asking Price: ZMW26,000,000

Buys this developed farm situated along Mumbwa Road in West Wood Area, about 34 kilometres from the Central Business District of Lusaka. The farm is developed with managers house, three staff houses, a block of staff rooms, reception block, sixteen (17) poultry houses and a pump house.