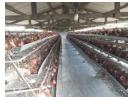

## Farm For Sale in Lusaka West

20 hectare Developed Farm for Sale in West Wood (Lusaka West)

Mumbwa Road Frontage

Asking Price: ZMW26,000,000

Buys this developed farm situated along Mumbwa Road in West Wood Area, about 34 kilometres from the Central Business District of Lusaka. The farm is developed with managers house, three staff houses, a block of staff rooms, reception block, sixteen (17) poultry houses and a pump house.