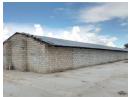

## Farm For Sale in Lusaka West

20 hectare Developed Farm for Sale in West Wood (Lusaka West)

Mumbwa Road Frontage

Asking Price: ZMW26,000,000

Buys this developed farm situated along Mumbwa Road in West Wood Area, about 34 kilometres from the Central Business District of Lusaka. The farm is developed with managers house, three staff houses, a block of staff rooms, reception block, sixteen (17) poultry houses and a pump house.