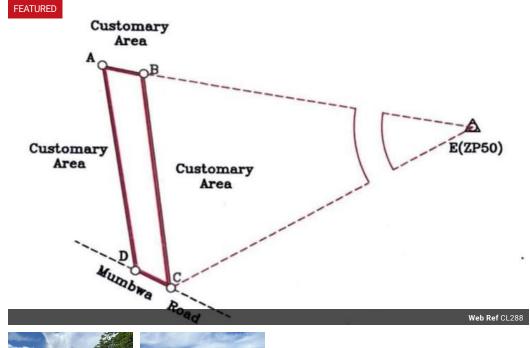

## 25.3 Hectares on Mumbwa Road - Your Next Big Move

For Sale: Prime Bare Land along Mumbwa Road

Location: 27km from Mumbwa Toll Plaza, 53km to Mumbwa town, and 99km from Lusaka CBD.

Note: The land is flat land but Rocky

## Features:

- Titled Land
- Size: 25.3 Hectares
- Ideal for Animal husbandry, truck yard, resort, school, and diverse investment opportunities.l.
- Convenient proximity to Mumbwa and Lusaka.

Price: K1,000,000 or K40,000 per Hectare