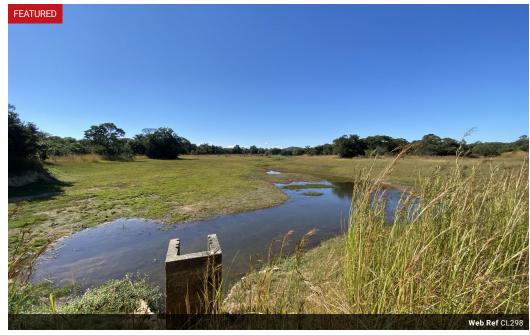

## Expansive Farm with Rich Mineral Resources in Chilongoshi, Serenje

Expansive Farm with Rich Mineral Resources in Chilongoshi, Serenje District, Zambia

Discover an incredible investment opportunity with this vast 2195.4140-hectare farm located in the serene Chilongoshi area of Serenje District, Zambia. This property offers a unique blend of agricultural potential and mineral wealth, making it perfect for

# Property Highlights: - Fully titled - Size:2195.4140 hectares

- Location: Chilongoshi, Serenje District, Zambia
- 10 km from Chitambo Mission Hospital
- 16 km from the center of the farm to Chitambo Mission Hospital