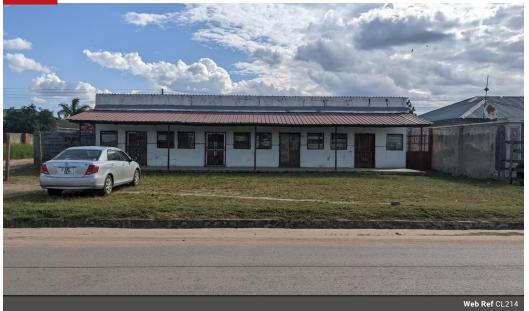

#### COMMERCIAL BUILDING FOR SALE

The property is approximately 4.0km driving distance north east of the Central Business District of Kitwe, comprises of a block of (4) shops and an ablution. The block of shops is still under construction and the major works on the shops are; painting of ceiling boards and internal walls, installation of windows, tiling of floor to parts of the building. The property is enclosed in a concrete block wall fence to three sides, accessible via single opening gates, one to the front and the other to the side with road frontage and serviced water, electricity and tarred main roads

Block of flats 137.56sqm Veranda 52.49sqm Lavatory 21.96sqm Shop 1 30.24sqm Shop 2 30.24sqm Shop 3 30.24sqm Shop 4 30.24sqm