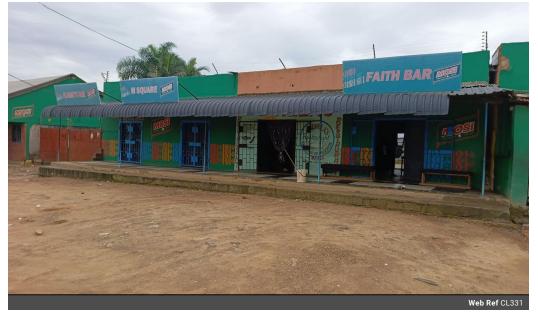

## A BLOCK OF SHOPS FOR SALE

A BLOCK OF SHOPS FOR SALE AT SOS LUANGWA, KITWE

The property is located at SOS shopping centre, at the corner of Kitwe-Ndola Dual Carriage way and Luangwa road - comprising of 4 retail shops, enclosed in a boundary wall fence with 2 separate shelters, ablution block, storage room and an office.

The area is characterised by the following activities:-

- \* morning farm market
- \* bus and truck station \* restaurants and bars
- \* hardware and retail home essentials
- Key amentities include:-
- \* SOS combined school
- \* Moba Hotel \* Oryx Filling Station