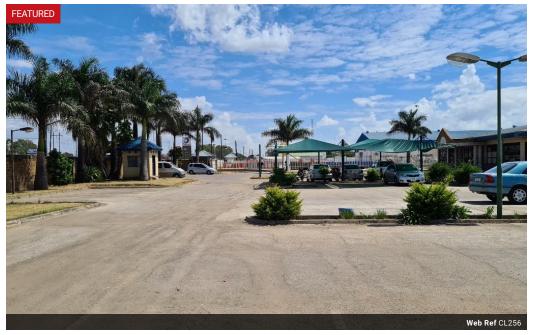

## Office Building - Mungwi Road

Selling now:

Facina busy road in industrial area, An office block - Single storey building with suspended ceiling through out as well as tiled floors. The building comprises of 22 offices, board room, reception, cashier office, ladies & gents toilets, passageways & verandas.

30

Office block is about 890 sqm in size.

Yes

#### Zoning Commercial

**Interior** Power 3 Phase

Exterior Open Parking Bays Sizes Floor Size Land Size

900m² 1,671m²