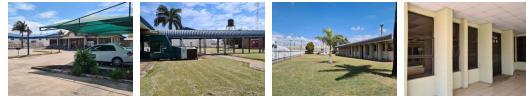

## Office Building - Mungwi Road

Selling now:

Facina busy road in industrial area, An office block - Single storey building with suspended ceiling through out as well as tiled floors. The building comprises of 22 offices, board room, reception, cashier office, ladies & gents toilets, passageways & verandas.

30

Office block is about 890 sqm in size.

Yes

#### Zoning Commercial

**Interior** Power 3 Phase

Exterior Open Parking Bays Sizes Floor Size Land Size

900m² 1,671m²