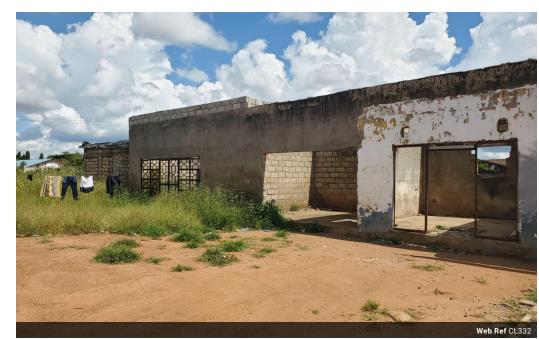

## 80m² Business For Sale in Libala

Incomplete Block of Shops for Sale in Libala South area at ZMW500, 000.00 (Negotiable)
This is an incomplete block of shops comprising 3 No. shops constructed up to roof level roof in Libala South Area, sitting on a land extent of 336.00 square metres.

The property is zoned as commercial medium cost and is strategically located near the Toyko Way ZESCO substation (approximately 200 metres off); Libala Central SDA, Townland Relaxation Lodge; Libala Mall; Sago Palm Executive Lodge and other commercial and residential properties.