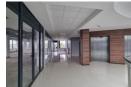

## 9,400m² Business Centre For Sale in Longacres

Available now:

Business Centre - A star shaped building with four wings - 8 floors.

Each wing being either 250 or 300 square metres. Each floor's four wings total 1100 sqm of lettable space. Top floor has 600 sqm.

Great modern eco-friendly design, A-grade with state of the art finishes, elevators & security system.

Superb Parking with Basement & Surface parking bays with about 450 slots in total giving about 50 bays per floor and 50 for visitors.