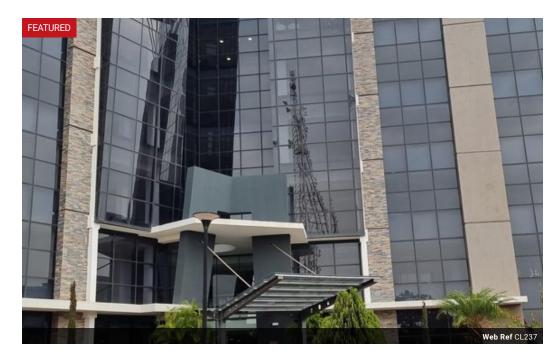

## 9,400m² Business Centre For Sale in Longacres

Available now:

Business Centre - A star shaped building with four wings - 8 floors.

Each wing being either 250 or 300 square metres. Each floor's four wings total 1100 sqm of lettable space. Top floor has 600 sqm.

Great modern eco-friendly design, A-grade with state of the art finishes, elevators & security system.

Superb Parking with Basement & Surface parking bays with about 450 slots in total giving about 50 bays per floor and 50 for visitors.