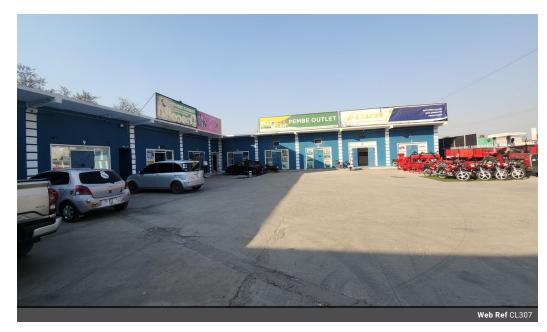

## Shopping Complex in Kanyama

Selling Now:

Shopping complex situated along tarred road situated in Kanyama, near Makeni Simoson building. Shops are mostly let & occupied - 85% current occupancy rate.

Stand is 2200 sqm with 16 shops in total - 1000 sqm of retail space.

Facilities:

Borehole Toilets

Soakaway

Dedicated 315 transformer - installed

Good monthly rental obtained.

Heavy concrete roof - possibility of expansion,