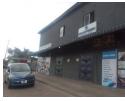

## ZMW8,050,000

Double storey building located in PHI along Mama Betty Road going at \$350,000.00.

This is a double storey building with six (6) shops on the ground floor and thirteen (13) rooms on the first floor; six (6) self-

## Features

Title Leasehold Zoning Commercial

Sizes

Floor Size 500m<sup>2</sup>

Extras

Double storey building located in PHI along Mama Betty Road going at \$350,000.00. Built-in Wardrobes Security Guard House