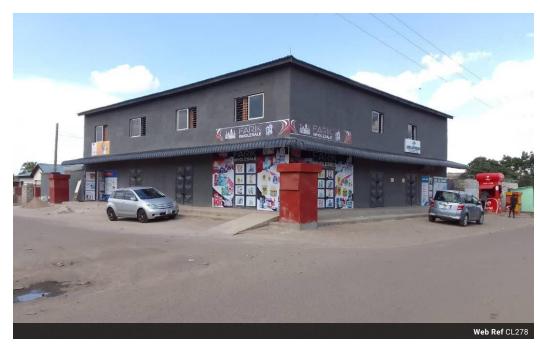

## ZMW8,050,000

Double storey building located in PHI along Mama Betty Road going at \$350,000.00.

This is a double storey building with six (6) shops on the ground floor and thirteen (13) rooms on the first floor; six (6) self-

## Features

Title Leasehold Zoning Commercial

Sizes

Floor Size 500m<sup>2</sup>

Extras

Double storey building located in PHI along Mama Betty Road going at \$350,000.00. Built-in Wardrobes Security Guard House