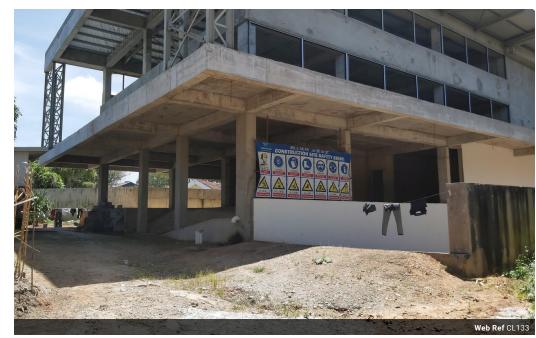

## Incomplete 3 Storey Commercial Building For Sale In Woodlands

Located in a sought after area, close proximity to amenities and embassies. This is a 3 storey incomplete commercial building (Medical Centre) on 0.5777 acre (2333.908sqm) plot with underground parking, access to electricity, council and borehole water.

Floor Measurements

Basement- 1026 sqm

Ground Floor-791 sqm

First Floor-909 sqm

Second Floor- 909 sqm

## Features

Title Leasehold Zoning Commercial

Sizes

 $\begin{array}{cc} \hbox{Floor Size} & 3,635 m^2 \\ \hbox{Land Size} & 2,333 m^2 \end{array}$