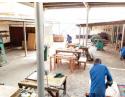

## COMMERCIAL PROPERTY FOR SALE IN NDOLA

The property is located in Ndola's CBD area, sits on a 1,765sqm plot, fully enclosed by its own building to front and concrete block perimeter boundary wall at rear. The property houses the furniture show room, office and furniture workshop.

## BUILDINGS

\* High head roomed front furniture shop display room and back storage area

Land Size

- \* Mezzanine storage floor
- \* Open storage shed and a full furniture workshop facility
- \* Ablution and change room