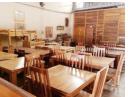

## COMMERCIAL PROPERTY FOR SALE IN NDOLA

The property is located in Ndola's CBD area, sits on a 1,765sqm plot, fully enclosed by its own building to front and concrete block perimeter boundary wall at rear. The property houses the furniture show room, office and furniture workshop.

## BUILDINGS

\* High head roomed front furniture shop display room and back storage area

Land Size

- \* Mezzanine storage floor
- \* Open storage shed and a full furniture workshop facility
- \* Ablution and change room