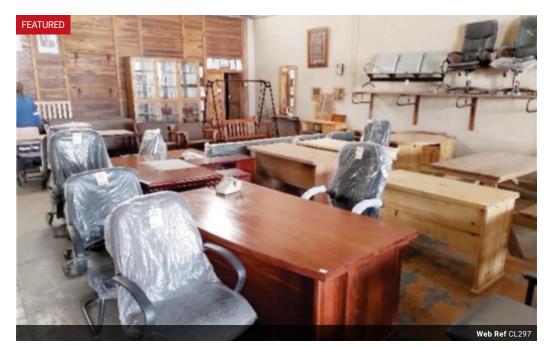

## COMMERCIAL PROPERTY FOR SALE IN NDOLA

The property is located in Ndola's CBD area, sits on a 1,765sqm plot, fully enclosed by its own building to front and concrete block perimeter boundary wall at rear. The property houses the furniture show room, office and furniture workshop.

## BUILDINGS

\* High head roomed front furniture shop display room and back storage area

Land Size

- \* Mezzanine storage floor
- \* Open storage shed and a full furniture workshop facility
- \* Ablution and change room