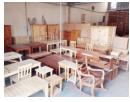

## COMMERCIAL PROPERTY FOR SALE IN NDOLA

The property is located in Ndola's CBD area, sits on a 1,765sqm plot, fully enclosed by its own building to front and concrete block perimeter boundary wall at rear. The property houses the furniture show room, office and furniture workshop.

## BUILDINGS

\* High head roomed front furniture shop display room and back storage area

Land Size

- \* Mezzanine storage floor
- \* Open storage shed and a full furniture workshop facility
- \* Ablution and change room