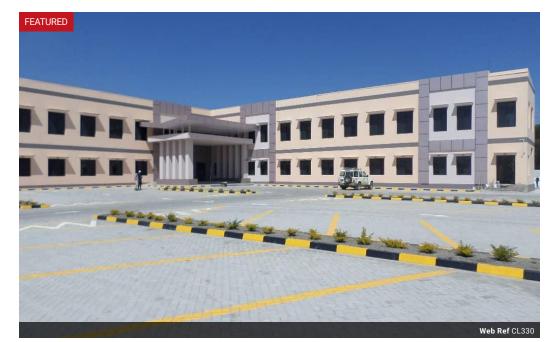

## New Office Block in Mass Media

This is a new, modern office block,
Located in a prime commercial spot near East Park Mall & Manda Hill Shopping Center.
Consists of two buildings and two floors, 3600 sqm in total.
Each floor is 1800 sqm / each wing is 900 sqm.
Suitable for office as well as medical or other commercial use,
With ample parking and a good access road,
Reasonably priced at USD 16 per sqm.
It has central HVAC system,
Genset,
Elevator,
Water storage,

## **Features**

Wheel chair access,

**Zoning** Commercial

| Interior         |     | Exterior |     | Sizes      |                     |
|------------------|-----|----------|-----|------------|---------------------|
| Air Conditioning | Yes | Security | Yes | Floor Size | 3,600m <sup>2</sup> |
| Power 3 Phase    | Yes |          |     | Land Size  | 4,500m <sup>2</sup> |