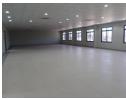

## New Office Block in Mass Media

This is a new, modern office block,
Located in a prime commercial spot near East Park Mall & Manda Hill Shopping Center.
Consists of two buildings and two floors, 3600 sqm in total.
Each floor is 1800 sqm / each wing is 900 sqm.
Suitable for office as well as medical or other commercial use,
With ample parking and a good access road,
Reasonably priced at USD 16 per sqm.
It has central HVAC system,
Genset,
Elevator,
Water storage,

## **Features**

Wheel chair access,

**Zoning** Commercial

| Interior         |     | Exterior |     | Sizes      |                     |
|------------------|-----|----------|-----|------------|---------------------|
| Air Conditioning | Yes | Security | Yes | Floor Size | 3,600m <sup>2</sup> |
| Power 3 Phase    | Yes |          |     | Land Size  | 4,500m <sup>2</sup> |