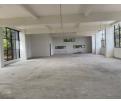

## 450sqm new office space in Rhodespark

This is a newly built 4 storey office block in Rhodespark. Available is approximately 450sqm office space on the 1st floor. Included in the rent is services such as 24/7 security, backup power etc
The office space has two wings complete with restrooms and kitchen.