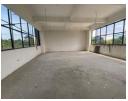

## 450sqm new office space in Rhodespark

This is a newly built 4 storey office block in Rhodespark. Available is approximately 450sqm office space on the 1st floor. Included in the rent is services such as 24/7 security, backup power etc
The office space has two wings complete with restrooms and kitchen.