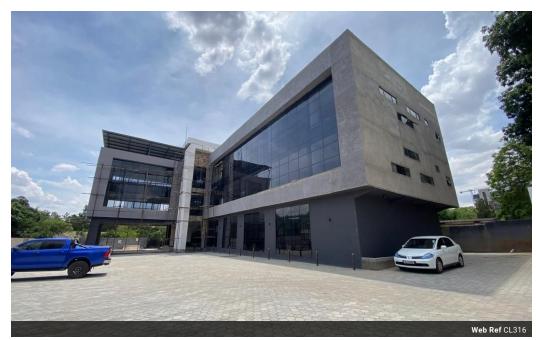

## 450sqm new office space in Rhodespark

This is a newly built 4 storey office block in Rhodespark. Available is approximately 450sqm office space on the 1st floor. Included in the rent is services such as 24/7 security, backup power etc
The office space has two wings complete with restrooms and kitchen.

Located just 200m off Great East Road, less than 1.5km from Levy Mall and less thank 2km from Kafue Road North end roundabout, this space is strategically and centrally located for easy access and visibility to the public.