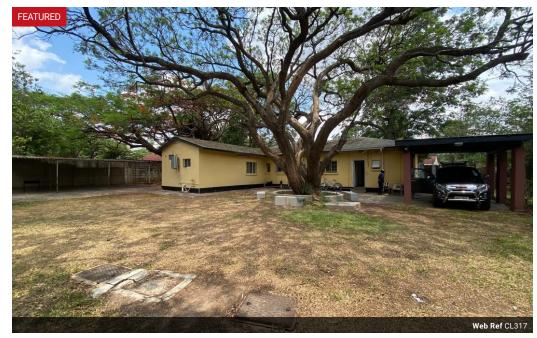

## 3 bedroom standalone house in Rhodespark

This is a 3 bedroom standalone house located in Rhodespark. Other improvements include an spacious room previously used as a classroom for kids with own ablution area and a servants quarter.

The house has recently been repainted and on the market for commercial use only.

The land size is 2,452 with lots of room for parking and any other needed developments on the premises.

Ideal for use such as a clinic, nursery/baby school, offices, massage parlor etc

Located just 200m off Bwinjimfumu road and 400m off Great East Road, the premises offer an opportunity for various commercial uses.

Asking Rentals: USD1,700