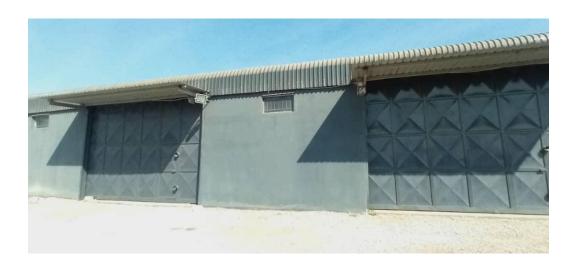

## Chinika Warehouses 360 & 720 SQM

Available now - Warehouse with 2 letting options: 12m x 30m as a 360sqm two warehouses or, 24m x 30m as a 720 sqm one warehouse. New blocks coming up with 1000 sqm availability. Located between Mumbwa & Mungwi road,

## On premises:

315 Kva Transformer available, 1000 Kva Transformer installed, Separate Meter, Two gates on two roads, Good parking space, served by two boreholes. Asking price is \$ 2.5 per sqm