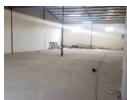

## Chinika Warehouses 360 & 720 SQM

Available now - Warehouse with 2 letting options: 12m x 30m as a 360sqm two warehouses or, 24m x 30m as a 720 sqm one warehouse. New blocks coming up with 1000 sqm availability. Located between Mumbwa & Mungwi road,

## On premises:

315 Kva Transformer available, 1000 Kva Transformer installed, Separate Meter, Two gates on two roads, Good parking space, served by two boreholes. Asking price is \$ 2.5 per sqm

## **Features**

**Zoning** Industrial

 Interior
 Exterior
 Sizes

 Power 3 Phase
 Yes
 Security
 Yes
 Floor Size
 720m²

 Land Size
 10,000m²