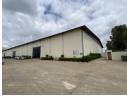

## 6,700sqm warehouse in industrial area

This is a 6,700sqm warehouse in Lusaka's industrial area. Premises is shared warehouse complex. Spacious enough for trucks and good parking space.

The warehouse is connected to 1.6MVA 11/0.2 KV Three phase Transformer.

Asking price is USD1.8 per square metre or USD12,200 or the equivalent Kwacha of preferred.

Warehouse is located in the heart of light industrial area on tarred road front with multiple access points to the warehouse.