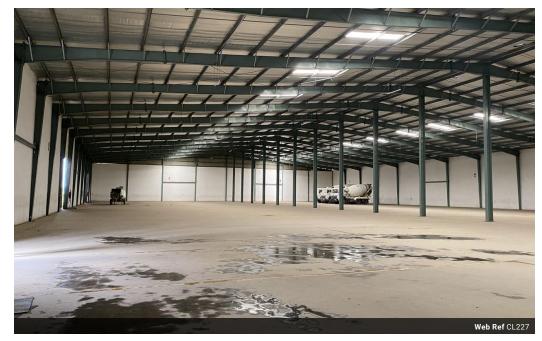

## 6,700sqm warehouse in industrial area

This is a 6,700sqm warehouse in Lusaka's industrial area. Premises is shared warehouse complex. Spacious enough for trucks and good parking space.

The warehouse is connected to 1.6MVA 11/0.2 KV Three phase Transformer.

Asking price is USD1.8 per square metre or USD12,200 or the equivalent Kwacha of preferred.

Warehouse is located in the heart of light industrial area on tarred road front with multiple access points to the warehouse.