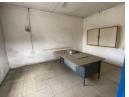

## Warehouse in prime industrial location

This property has 3 warehouses with the following floor areas; Warehouse 1: 166.50sqm Warehouse 2: 135sqm

Warehouse 3: 160sqm

The premises also have a number of open and closed door offices measuring up to 200sqm of office space totaling approximately