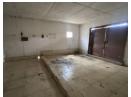

## Warehouse in prime industrial location

This property has 3 warehouses with the following floor areas; Warehouse 1: 166.50sqm Warehouse 2: 135sqm

Warehouse 3: 160sqm

The premises also have a number of open and closed door offices measuring up to 200sqm of office space totaling approximately

### **Features**

Zoning Industrial

Interior Sizes

Power 3 Phase Floor Size 650m²