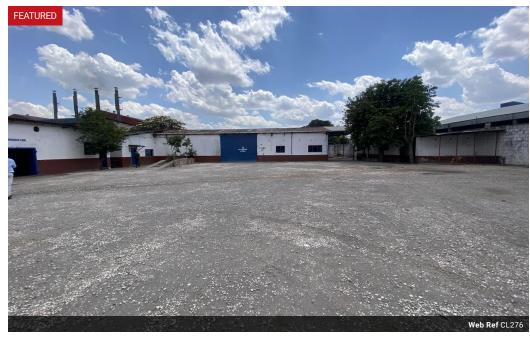

## Warehouse in prime industrial location

This property has 3 warehouses with the following floor areas; Warehouse 1: 166.50sqm Warehouse 2: 135sqm

Warehouse 3: 160sqm

The premises also have a number of open and closed door offices measuring up to 200sqm of office space totaling approximately

It is located 150m off Mumbwa Road in Lusaka's light industrial area approximately 1.2km to Lusaka's Central Business District and 1.7km to Town Center Market.

Asking rate is \$4.5/sqm

### **Features**

Zoning Industrial

Interior Sizes

Power 3 Phase Floor Size 650m²