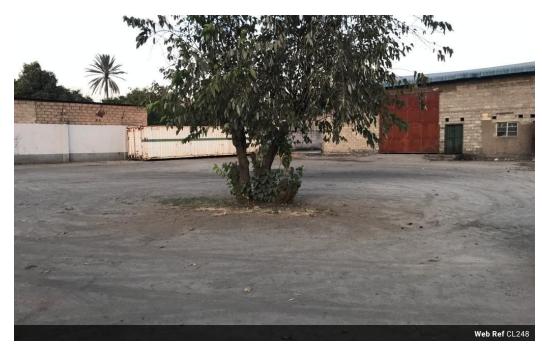

**😝** 0

450m² Industrial Yard To Let in Light Industrial Area

Property is available for rent in the Chibengele Road Light Industrial sector. There are two (2) warehouses, one (1) big (240 sqm) and another one (210 sqm).

There is an office next to a large warehouse with two independent rooms and a one-bedroom independent apartment in the back.

Between the warehouses, a third office building with three rooms, a smaller storage area, restrooms and showers for employees, and a guardhouse are all present.

Additionally, it contains a large kitchen, eating area, two separate restrooms, and a house with four (4) rooms used as offices.