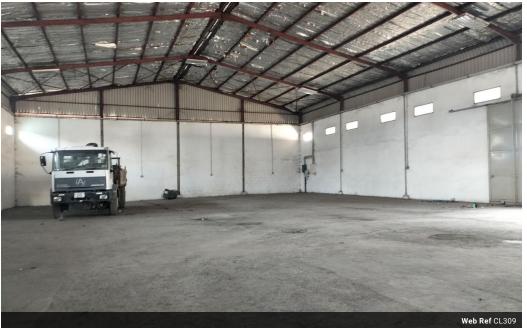

#### WAREHOUSE FOR RENT

A prime warehouse located in the heart of Chinika Industrial is now available for rent.

Key Features

Located just a few minutes' drive from the Commercial Business Centre of Lusaka

800 square metres, providing ample space for storage.

Office Space. There is an adequate office space within the house for operations.

Parking Space - There is adequate space for staff carpark.

Suitable for warehouse, storage, logistics and distributions.

Asking rent is USD 2,500/month.