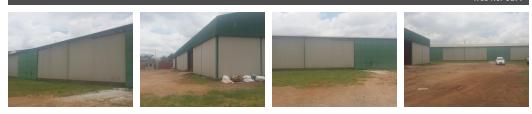

### Neat Warehouse - Just Off Lumumba Road

Warehouse available for October, Spacious - 1200 sqm. 3 phase power and ample parking and vehicle maneuvering area. Walled and secure, One more same size warehouse in the yard - occupied. Close proximity to Lumumba Road.

## Features

Zoning Industrial

Interior Power 3 Phase Yes **Exterior** Security Parking Ratio SizesYesFloor Size2 bays / 100Land Sizem²Karlow

.

1,200m<sup>2</sup> 4,000m<sup>2</sup>