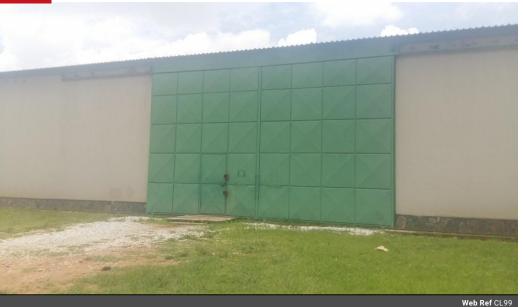

### Neat Warehouse - Just Off Lumumba Road

Warehouse available for October, Spacious - 1200 sqm. 3 phase power and ample parking and vehicle maneuvering area. Walled and secure, One more same size warehouse in the yard - occupied. Close proximity to Lumumba Road.

## Features

Zoning Industrial

Interior Power 3 Phase Yes **Exterior** Security Parking Ratio SizesYesFloor Size2 bays / 100Land Sizem²Karlow

.

1,200m<sup>2</sup> 4,000m<sup>2</sup>