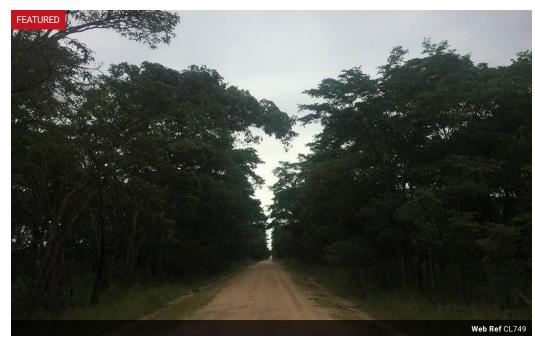

## Virgin Land Kapiri Mposhi

This is a 231 Ha of virgin land in Kapiri Mposhi bordering perennial stream on one side.

Beautiful indigenous woodlands suitable for:
Cattle, sheep or game as well as growing
Mangoes, Avocados, Citrus fruits, Cashews or building a bush lodge. It is
10 km away from tar road on a well maintained dirt road.
20 km from Kapiri Mposhi town.
45 km form Kabwe.
Electricity is 2km away, and dam could be placed by the stream.
Neighbouring large commercial farms with houses to let while building...
Well priced property.