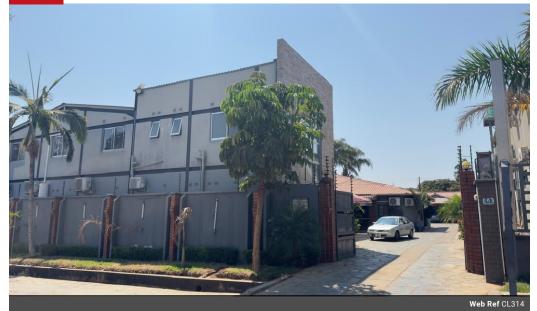

## 1,020 sqm Offices in Prospect Hill

These are office premises sitting on 1,830 sqm land in Lusaka's Prospect Hill off Independence avenue suitable for other uses such as a Lodge or Restuarant. The offices include 4 Buildings with a total of 15 self contained rooms, 4 other rooms which are not self contained, Laundry room, Storage Rooms, Industrial grade culinary Kitchen, 100Kva Industrial Diesel Backup power, Backup Solar and connected to a 3 phase line.

Asking Price: USD3m

### **Features**

Zoning Mixed Use

#### Sizes Floor Size

1,020m<sup>2</sup>