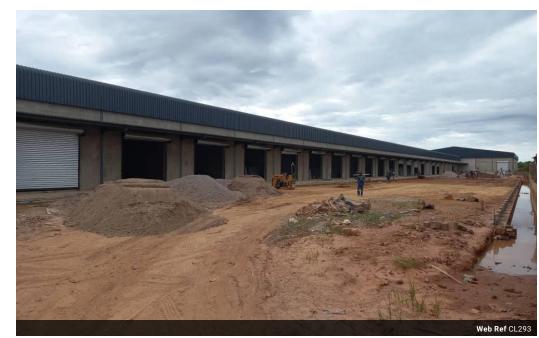

## SHOPS FOR RENT AT NEWLY BUILT KASUMBALESA MALL

Kasumbalesa Mall (still under construction) is situated in Kasumbalesa, a Zambian town and is strategically positioned just 200 meters away from the actual Zambian-Congo D.R.C Border Post, right in the heart of the market.

There are 42 shops available;

- \* each shop is 120 square meters (6m x 20m)

- \* each shop has a toilet and a shower.

  \* there is a service lane at the back of each shop

  \* there is a provisional structure in each shop; tenant at their own cost can install a mezzanine