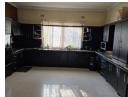

The house floors & sanitary areas as well as kitchen, are tiled,

There are aluminium windows with fly screens & burglar bars throughout the property.

Master bedroom has a spacious bathroom with rain shower & jacuzzi tub,

Double volume built-in wardrobes,

Common bathroom serves the other 2 rooms and a guest toilet for visitors.

Common areas are lounge, dining room, walk-in pantry, laundry and verandahs.

The house is over 500 sqm in size,