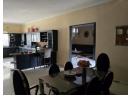

The house floors & sanitary areas as well as kitchen, are tiled,

There are aluminium windows with fly screens & burglar bars throughout the property.

Master bedroom has a spacious bathroom with rain shower & jacuzzi tub,

Double volume built-in wardrobes,

Common bathroom serves the other 2 rooms and a guest toilet for visitors.

Common areas are lounge, dining room, walk-in pantry, laundry and verandahs.

The house is over 500 sqm in size,