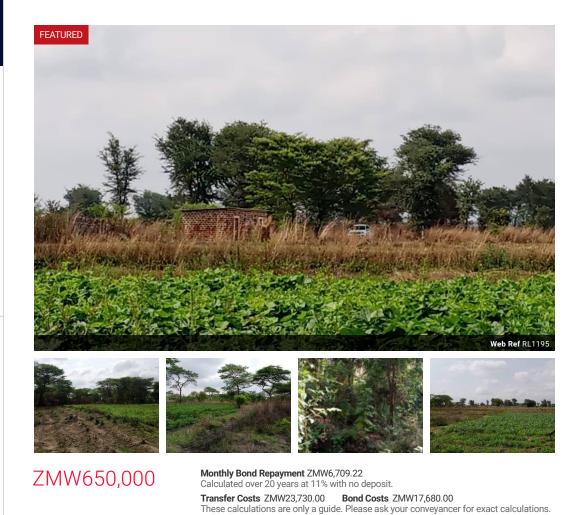

## +260 9541 52925

Foxdale Court 114 1st Floor, Second Building 609 Zambezi Road Roma Lusaka 10101

10 Acre plot - Available in Luimba Chongwe

There are two by 5 acre plots available for sale now! Situated 6 km from Nkwashi Project in Luimba Settlement. This is a fertile farmland with lots of water in the area and stream access all along. This is a fertile virgin land suitable for small holdings. Gravel road is under construction from the tarmac, almost complete. Good potential as well as price. Selling at K 60.000 per Acre, only. Contact me for viewing arrangements.