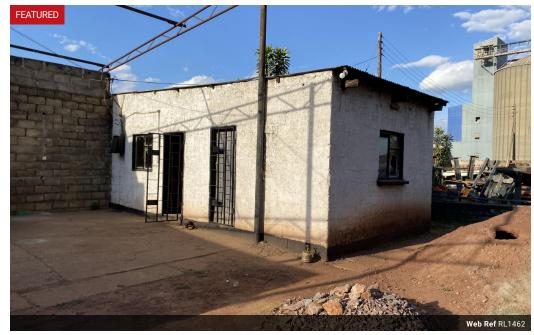

# Prime industrial property with development potential

Located in the bustling industrial area of Kabwe, this 1,523 square metre land presents an exceptional opportunity for commercial development. Enclosed within a wall fence, the property boasts a strategic location off Butungwa Street, just 2.3 km from Great North Road Kabwe and near prominent establishments such as the Road Development Agency Kabwe and FVG milling company.

Versatile Structures and Potential for Expansion:

At the far end of the plot, you'll find a 2-bedroom flat alongside an incomplete 1-bedroom flat and another 1-bedroom flat, providing immediate accommodation options. Beyond these structures lies ample bare land, ripe for further development. With residential properties nearby and an industrial backdrop, the possibilities for expansion are endless. This space could be utilized for new warehouse, factory,...