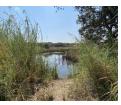

#### Features:

- Water Supply: Two boreholes (domestic: 4.5 inches, industrial: 6.0 inches)
  River: Perennial river located to the west of the property within the farm.
  Dam: Presence of a dam on the property.