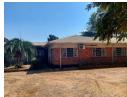

## 2Ha Small Holding For Sale in Garneton

194 VANADIUM - GARNETON

LAND: 2.2 Hectares (5 Acres) Two sides with a concrete wall and the other two side with double fencing including inner electric fence which surrounds the entire property. Security gate entrance to the property. Uncultivated 1.6acre of land within the property is ideal for growing produce or erecting other buildings. Variety of fruit trees and magnificent indigenous trees. Fruit - Mango, Papaya, Peach, Tangerine, Grapefruit, Avocado, Tamarind, Lemon and Jackfruit. Vegetable section planted with seasonal vegetables

#### **Features**

| Interior     |     | Exterior    |     | Sizes     |     |
|--------------|-----|-------------|-----|-----------|-----|
| Bedrooms     | 3   | Garages     | 2   | Land Size | 2Ha |
| Bathrooms    | 2   | Security    | Yes |           |     |
| Kitchens     | 1   | Dom. Accom. | 1   |           |     |
| Recep. Rooms | 2   | Pool        | Yes |           |     |
| Furnished    | Yes |             |     |           |     |