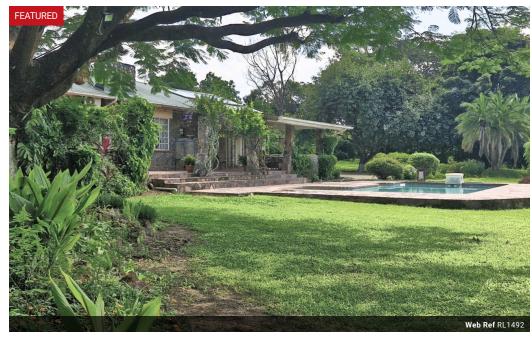

## 2Ha Small Holding For Sale in Garneton

194 VANADIUM - GARNETON

LAND: 2.2 Hectares (5 Acres) Two sides with a concrete wall and the other two side with double fencing including inner electric fence which surrounds the entire property. Security gate entrance to the property. Uncultivated 1.6acre of land within the property is ideal for growing produce or erecting other buildings. Variety of fruit trees and magnificent indigenous trees. Fruit - Mango, Papaya, Peach, Tangerine, Grapefruit, Avocado, Tamarind, Lemon and Jackfruit. Vegetable section planted with seasonal vegetables

#### **Features**

| Interior     |     | Exterior    |     | Sizes     |     |
|--------------|-----|-------------|-----|-----------|-----|
| Bedrooms     | 3   | Garages     | 2   | Land Size | 2Ha |
| Bathrooms    | 2   | Security    | Yes |           |     |
| Kitchens     | 1   | Dom. Accom. | 1   |           |     |
| Recep. Rooms | 2   | Pool        | Yes |           |     |
| Furnished    | Yes |             |     |           |     |