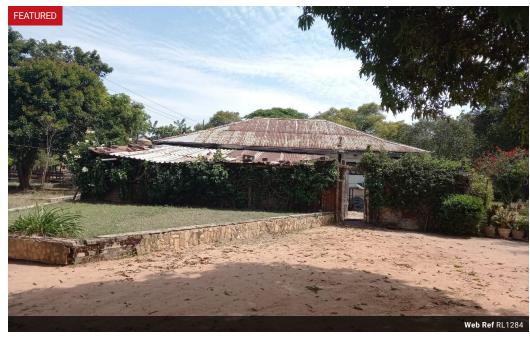

### FARM FOR SALE

13.1241 hectares farm for sale located on Jacope road off the Kitwe/Ndola road after Kafakumba Methodist Church. The property includes:-

- \* Main House 3bedroom, 1 bathroom, main bedroom en-suite, kitchen, dining area, lounge, laundry area, bar area
- \* Guest House 2bedroom, 1 bathroom, kitchen, open plan lounge/dining
- \* Staff Quarters 2bedroom x 6
- \* Other buildings/structures
- Chicken run
- Piggery Cattle kraal
- Guard's 2bedroom house
- \* x2 boreholes
- \* 5,000 & 2,500 litres (water tanks)
- \* 7esco shed

### **Features**

Recep. Rooms

| Interior  |   | Exterior    |    | Sizes     |      |
|-----------|---|-------------|----|-----------|------|
| Bedrooms  | 3 | Dom. Accom. | 6  | Land Size | 14Ha |
| Bathrooms | 1 | Pool        | No |           |      |
| Kitchens  | 1 |             |    |           |      |