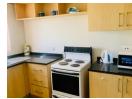

## Two Bedrooms Double Storey furnished Flat for sale in Foxdale Residential Area

This is a two bedrooms (master ensuite) furnished double storey apartment located in Foxdale Residential area, comes with furniture such as TV, Sofas, tables, beds, fridge etc.

Balcony Built-in Kitchen Appliances Central A/C & Heating Built-in Wardrobes Private Garden Security Pantry Dining in building Available Furnished Garbage Disposal Fridge Laundry