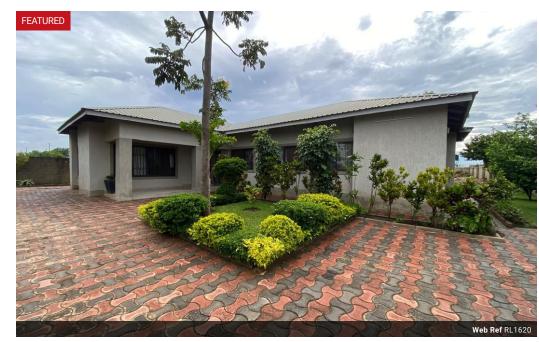

## 4 bedroom standalone house in Lilayi

This is a 4 bedroom standalone house sitting 862sqm of land. The land is on the Lilayi/ Given Lubinda Road frontage. Accommodation includes a living room, dining, kitchen with pantry, scullery/wash room, common bath and self contained master bedroom.