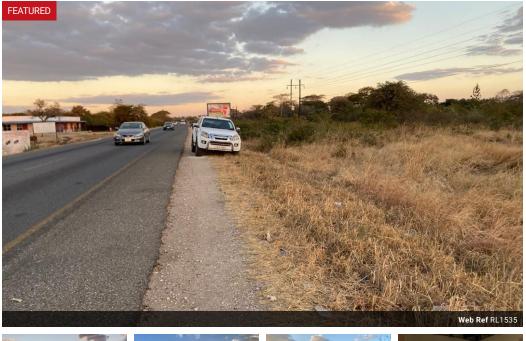

## Investment Property on Mumbwa Road in Mwembeshi

This is a property suitable for various uses on Mumbwa Road in Mwembeshi. The property is 3 Hectares in size and has an incomplete 4 bedroom house.

The property is located on Mumbwa road itself and near ameninties such as Mwembeshi Boarding school, Shibuyunji primary school, Westwood Palm Resort and St Vincent Pallotti Catholic School. The property is also near a number of well established farms.

The land is suitable for various mixed uses and good location for a filling station

The land is approximately under 35 kilometres from the CBD of Lusaka

4

2

2

Offers welcome