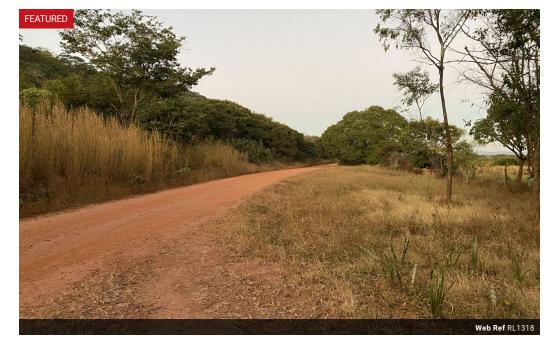

## 530 hectares farm in Mkushi

This is a 530 hectares farm in Mkushi. The Farm has a main house and servant worker houses. Other structures include chicken poultry and piggeries. Much of the land is cleared and ready for farming activities. The farm also has access to a stream at the far end of the perimeter.

It is located just 9.2km from alpha filling station with very well maintained gravel roads for east access for any vehicle. The road where the farm sits is parallel to Great North Road and just 12 km from Choppies Mkushi