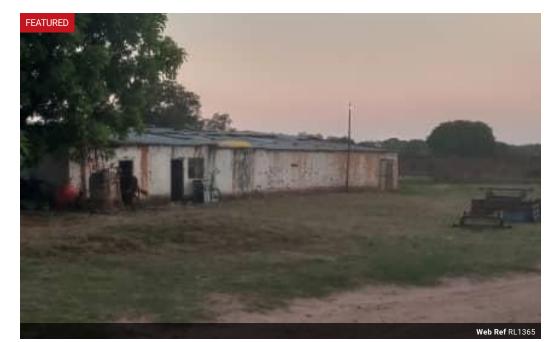

## Mkushi Farming Block - Farm

Selling Now:

This is a 570 Ha farm, located in Mkushi. 350 Ha is stumped and cleared. used for cultivation of cereal crops. The reminder is used for natural grazing land, virgin land. Electricity 3 phase - connected to Main farm buildings Water supply via 2 boreholes and several water reservoir tanks

The Buildings:

Main House, Manager's House, Workers House, 2 types, 11 units, 3 outdoor kitchens, 2 guard rooms, Pumphouse, Resting sheds for guards, Workers toilets