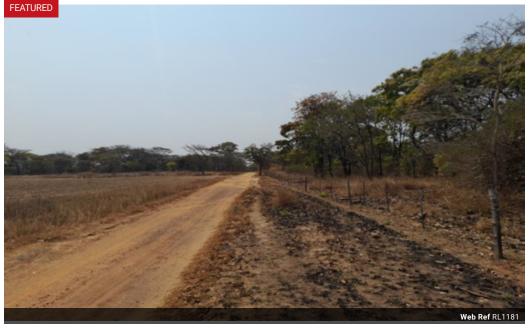

## Farm Land For Sale

The subject property is about 7.45 kilometers away from the Jacaranda Mall and about 13.62 kilometers south of the Central Business District of Ndola opposite Mushili Commando Barracks. The property is suitable for both agricultural/residential purposes and includes the following structures

\* 2 chicken houses; gross external areas are as follows:

No

- chicken house No. 1 (613.47 m2) chicken house No. 2 (613.47 m2)
- total floor areas 1,226.94 m2

\* other ancillary structures enclosed in a four strand barbed wire fence with a total land extent of about 53.84 hectares which is equivalent to (133.04 acres)

No

Services within the property are functioning satisfactorily which include the following:-\*borehole water supply is connected to the property supplemented by a 5000 liter water PVC tank; \*sewerage disposal is not yet...