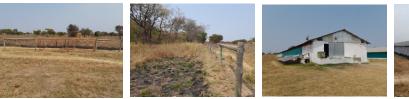

## Farm Land For Sale

The subject property is about 7.45 kilometers away from the Jacaranda Mall and about 13.62 kilometers south of the Central Business District of Ndola opposite Mushili Commando Barracks. The property is suitable for both agricultural/residential purposes and includes the following structures

\* 2 chicken houses; gross external areas are as follows:

No

- chicken house No. 1 (613.47 m2) chicken house No. 2 (613.47 m2)
- total floor areas 1,226.94 m2

\* other ancillary structures enclosed in a four strand barbed wire fence with a total land extent of about 53.84 hectares which is equivalent to (133.04 acres)

No

Services within the property are functioning satisfactorily which include the following:-\*borehole water supply is connected to the property supplemented by a 5000 liter water PVC tank; \*sewerage disposal is not yet...