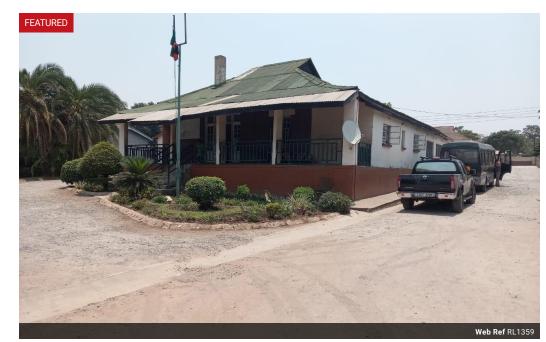

## PROPERTY FOR SALE IN TOWN AREA, NDOLA

The property is located within Ndola's Central Business District not far from the High Court and sitting on a 1,471sqm plot.

Property was used for commercial purposes and includes the following structures:-

- \* 3bedrooms (being used as classrooms)
- \* Lounge
- \* Dining room

- \* 2 offices \* Kitchen with pantry \* Toilet-cum-bathroom
- \* Passage
- \* Verandah
- \* A block of (2) classrooms with boys/girls toilets constructed of plastered, painted and rendered concrete block walls. Gable pitched roof covered with corrugated iron sheets secured on timber trusses and purlins supports underlined with particle board
- ceilings. \* Staff quarters