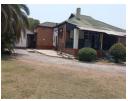

## PROPERTY FOR SALE IN TOWN AREA, NDOLA

The property is located within Ndola's Central Business District not far from the High Court and sitting on a 1,471sqm plot.

Property was used for commercial purposes and includes the following structures:-

- \* 3bedrooms (being used as classrooms)
- \* Lounge
- \* Dining room

- \* 2 offices \* Kitchen with pantry \* Toilet-cum-bathroom
- \* Passage
- \* Verandah
- \* A block of (2) classrooms with boys/girls toilets constructed of plastered, painted and rendered concrete block walls. Gable pitched roof covered with corrugated iron sheets secured on timber trusses and purlins supports underlined with particle board
- ceilings. \* Staff quarters