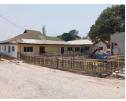

## PROPERTY FOR SALE IN TOWN AREA, NDOLA

The property is located within Ndola's Central Business District not far from the High Court and sitting on a 1,471sqm plot.

Property was used for commercial purposes and includes the following structures:-

- \* 3bedrooms (being used as classrooms)
- \* Lounge
- \* Dining room

- \* 2 offices \* Kitchen with pantry \* Toilet-cum-bathroom
- \* Passage
- \* Verandah
- \* A block of (2) classrooms with boys/girls toilets constructed of plastered, painted and rendered concrete block walls. Gable pitched roof covered with corrugated iron sheets secured on timber trusses and purlins supports underlined with particle board
- ceilings. \* Staff quarters