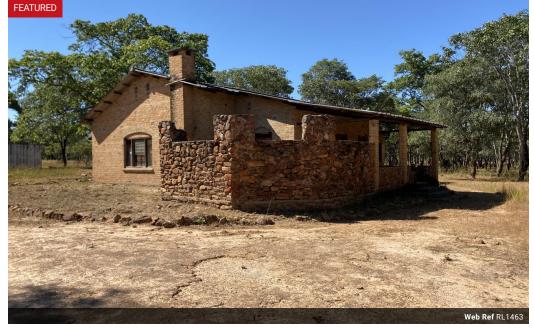

### Expansive Farm with some resources in Chilongoshi, Serenje

Expansive Farm with Rich Mineral Resources in Chilongoshi, Serenje District, Zambia

Discover an incredible investment opportunity with this vast 2195.4140 hectares farm located in the serene Chilongoshi area of Serenje District, Zambia. This property offers a unique blend of agricultural potential and mineral wealth, making it perfect for diverse ventures.

Property Highlights: - Fully titled - Size:2195.4140 hectares

- Location: Chilongoshi, Serenje District, Zambia
- 10 km from Chitambo Mission Hospital
- 16 km from the center of the farm to Chitambo Mission Hospital
- Approximately 130 km from Serenje Town Centre
- Approximately 197 km from Mkushi Boma
  Approximately 489 km from the Capital City, Lusaka