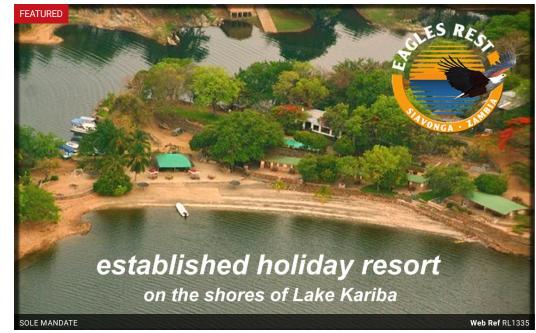

## EAGLES REST - Siavonga Central - For Sale

This is an established holiday resort, situated on the shores of Lake Kariba, near the tourist town of Siavonga.
Only a 3 hour drive from the capital, Lusaka and about 8km from the spectacular Kariba Dam Wall.

Set in 4 Ha of some of Africa's most beautiful countryside,

The resort is nestled in a secluded wooded area on the shores of the Lake, with beach front and magnificent views across the Lake to the Matusadona Mountains.

The site consists of 13 well maintained & self-contained chalets.

Also, fully air-conditioned with en-suite bathrooms, kitchen area, veranda and braai facilities, with Lake front and magnificent views

Chalets are well appointed each containing either double bed plus single or three single beds.