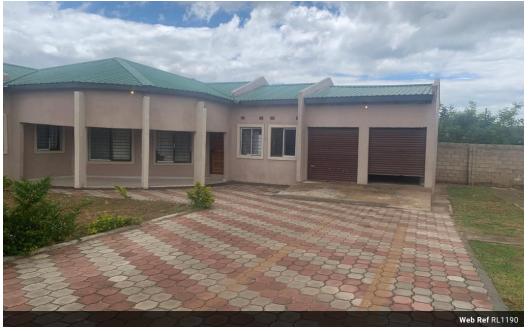

# RESIDENTIAL PROPERTY FOR SALE

**a** 2

Located in the heart of Siavonga within Natinangala Area about 2.5 kilometres from the tarred Siavonga Road and approximately 5

kilometres from Slavonga Commercial Area. The property has a land extent of 1176 (45.24 x 26.14) and is developed with the main house comprising of a spacious master ensuite bedroom, two additional bedrooms, an open concept living, kitchen and dining areas, laundry, pantry and a garage with parking space for two vehicles. The property is additionally developed with a one bedroom servant's quarter. Well secured as the property is secured in a concrete block wall.