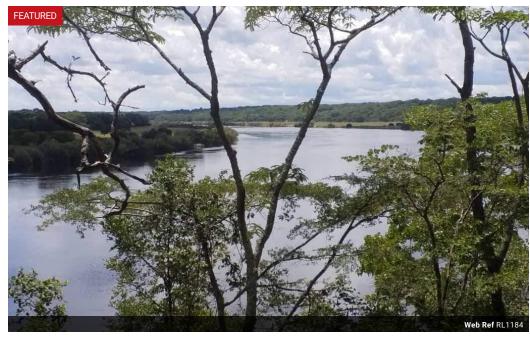

## Farmland in Zambezi - NW Province

This is a 250 Ha of virgin land in Zambezi, North-Western Province. It has a good location with about 300m frontage on The Zambezi River. 1000 km from Lusaka on a good tarred road and only 20 km about on gravel. It is 11km from Chitokoloki Hospital and near Overland Missions. The land is on title and there is a possibility of 50 Ha more being added. Kindly contact me if interested in this land.