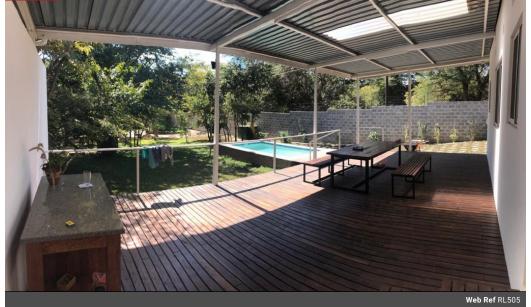

### Very Neat 2 bedroom with Swimming pool

Available April 2022! Neat homes - only two in a spacious yard, in a quiet area. Situated along tarred road - convenient distance to shops.. Furnished with inverter in place, secure & cozy... With solar panel power boost One unit has a private swimming pool. 24/7 gravity water supply from overhead tanks and 24/7 hot water supply - regardless of ZESCO, solar geysers. DSTv Premium - for one TV provided. Electric gate & fence, Caretaker 3x a week Asking rental - USD 950 (with s.pool) and USD 800 for the other. Contact me for viewing arrangements.

| Exterior            |  |
|---------------------|--|
| Carports / Parkings |  |
| Security            |  |
| Pool                |  |

2 Yes

Yes

**Sizes** Floor Size Land Size

300m² 2,000m²

| Deposit - |
|-----------|
|           |