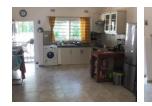

#### Features

| Interior     |     |
|--------------|-----|
| Bedrooms     | 2   |
| Bathrooms    | 1   |
| Kitchens     | 1   |
| Recep. Rooms | 2   |
| Studies      | 1   |
| Furnished    | Yes |
|              |     |