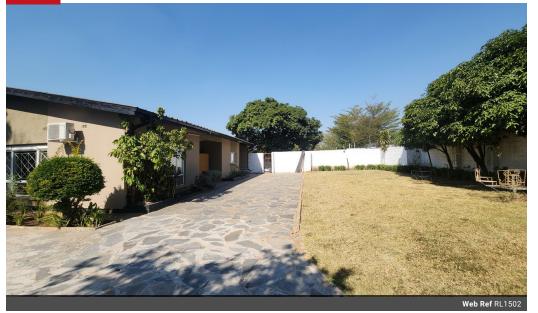

# Neat Oldie in Kalundu

Letting Now:

2

Neat home - older standalone house with a swimming pool, Three bedrooms - Master en-suite, Separate kitchen, laundry, pantry & dining room.

Small lounge,

Parking area and swimming pool at the back with a staff quarter. Could be let as residential or a commercial property, for a smaller office. For more info & bookings, contact the listing agent.

#### Features

| Pets Allowed | Yes |                     |     |
|--------------|-----|---------------------|-----|
| Interior     |     | Exterior            |     |
| Bedrooms     | 3   | Garages             | 1   |
| Bathrooms    | 2   | Carports / Parkings | 2   |
| Kitchens     | 1   | Security            | Yes |
| Recep. Rooms | 2   | Dom. Accom.         | 1   |
| Furnished    | No  | Pool                | Yes |