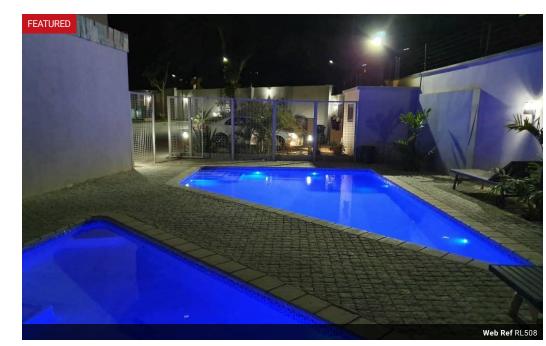

Walk in closet - main bedroom,

Secure,

Can be fully serviced... Swimming pool in complex, Back-up generator.

Contact me for viewing arrangements

## Features

| Interior     |     | Exterior            |     |
|--------------|-----|---------------------|-----|
| Bedrooms     | 2   | Carports / Parkings | 2   |
| Bathrooms    | 2   | Security            | Yes |
| Kitchens     | 1   | Pool                | Yes |
| Recep. Rooms | 2   |                     |     |
| Furnished    | Yes |                     |     |