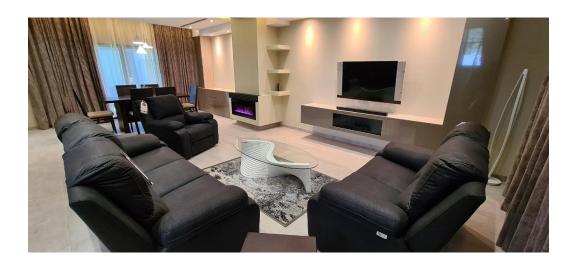

## Beautiful Villas In Rhodespark

5 Villas available from June - Located in the Upper part of Rhodespark and close to Longacres as well as Embassy Park. Newly built - stylish, spacious, light and fully furnished modern villas. Each executive villa comes with / as:

- Intercom,
- Central (hotel style ) Air-conditioning
- Security system
- Fully furnished & equipped
  Self Catering cuttlery, crockery, quality appliances
  Fully serviced
  Filtered water from the borehole

- Large fully equipped kitchen with laundry area,
- Open plan living & dining area with a screen heater,
- Study desk on the ground floor as well as in a few bedrooms
- 3 spacious bedrooms on the first floor, all en-suite
- Master bedroom with large walk-in closet Modern bathrooms with rain shower as well as tubs

## Features

Furnished

| Interior     |     | Exterior            |     | Sizes     |                     |
|--------------|-----|---------------------|-----|-----------|---------------------|
| Bedrooms     | 3   | Carports / Parkings | 3   | Land Size | 4,000m <sup>2</sup> |
| Bathrooms    | 5   | Security            | Yes |           |                     |
| Kitchens     | 1   | Pool                | Yes |           |                     |
| Recep. Rooms | 2   |                     |     |           |                     |
| Studies      | 0.5 |                     |     |           |                     |